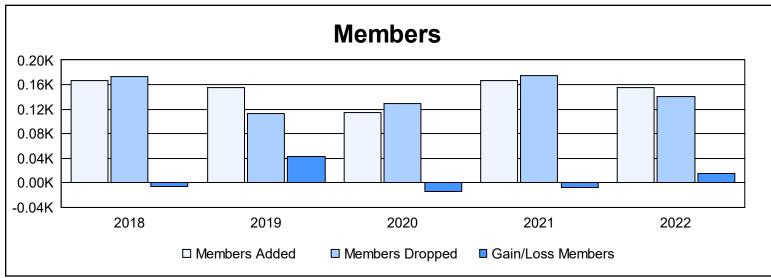

District 111WL As of June 2022 Cumulative

| Year      | New<br>Clubs | Dropped<br>Clubs | Gain/<br>Loss<br>Clubs | New<br>Members | Charter<br>Members | Reinstate<br>Members | Transfer<br>Members | Total<br>Member<br>Added | Total<br>Members<br>Dropped | Gain/<br>Loss<br>Members |
|-----------|--------------|------------------|------------------------|----------------|--------------------|----------------------|---------------------|--------------------------|-----------------------------|--------------------------|
| 2017-2018 | 1            | 1                | 0                      | 137            | 23                 | 2                    | 5                   | 167                      | 173                         | -6                       |
| 2018-2019 | 0            | 0                | 0                      | 147            | 0                  | 0                    | 8                   | 155                      | 113                         | 42                       |
| 2019-2020 | 0            | 0                | 0                      | 110            | 0                  | 1                    | 4                   | 115                      | 129                         | -14                      |
| 2020-2021 | 1            | 1                | 0                      | 76             | 20                 | 1                    | 70                  | 167                      | 174                         | -7                       |
| 2021-2022 | 0            | 1                | -1                     | 141            | 0                  | 3                    | 11                  | 155                      | 140                         | 15                       |
| Average   | 0            | 1                | 0                      | 122            | 9                  | 1                    | 20                  | 152                      | 146                         | 6                        |