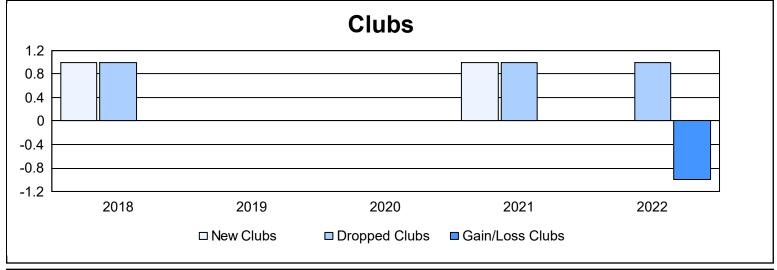

District 111WL As of June 2022 Cumulative

| Year      | New<br>Clubs | Dropped<br>Clubs | Gain/<br>Loss<br>Clubs | New<br>Members | Charter<br>Members | Reinstate<br>Members | Transfer<br>Members | Total<br>Member<br>Added | Total<br>Members<br>Dropped | Gain/<br>Loss<br>Members |
|-----------|--------------|------------------|------------------------|----------------|--------------------|----------------------|---------------------|--------------------------|-----------------------------|--------------------------|
| 2017-2018 | 1            | 1                | 0                      | 137            | 23                 | 2                    | 5                   | 167                      | 173                         | -6                       |
| 2018-2019 | 0            | 0                | 0                      | 147            | 0                  | 0                    | 8                   | 155                      | 113                         | 42                       |
| 2019-2020 | 0            | 0                | 0                      | 110            | 0                  | 1                    | 4                   | 115                      | 129                         | -14                      |
| 2020-2021 | 1            | 1                | 0                      | 76             | 20                 | 1                    | 70                  | 167                      | 174                         | -7                       |
| 2021-2022 | 0            | 1                | -1                     | 141            | 0                  | 3                    | 11                  | 155                      | 140                         | 15                       |
| Average   | 0            | 1                | 0                      | 122            | 9                  | 1                    | 20                  | 152                      | 146                         | 6                        |